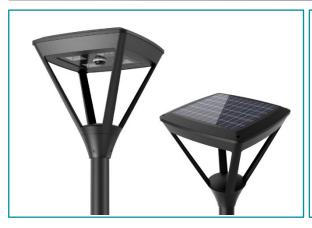

#### Sample Specification Text

Sofia Solar post top luminaire with 56 LED 12W light engine. Integrated 18W monocrystalline solar panel with 22% efficiency. 3,000K colour temperature using an Area – Symmetric optic. Aluminium body in RAL 9005 black and flat toughened glass glazing. IP66 and IK09 protection. 100,000 hour (L90 B10) lifetime. With 12.8V / 12Ah / 154Wh integral lithium iron phosphate (LiFePO4) battery and solar charge controller. Class III.