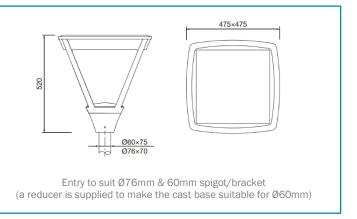

### Mechanical

Mounting Options Post top Ø76mm

Post top Ø60mm

Glazing Flat toughened glass

Housing Aluminium
Colours Black RAL 9005

Metallic Grey RAL 9007

Finish Polyester powder coat with a

matt finish