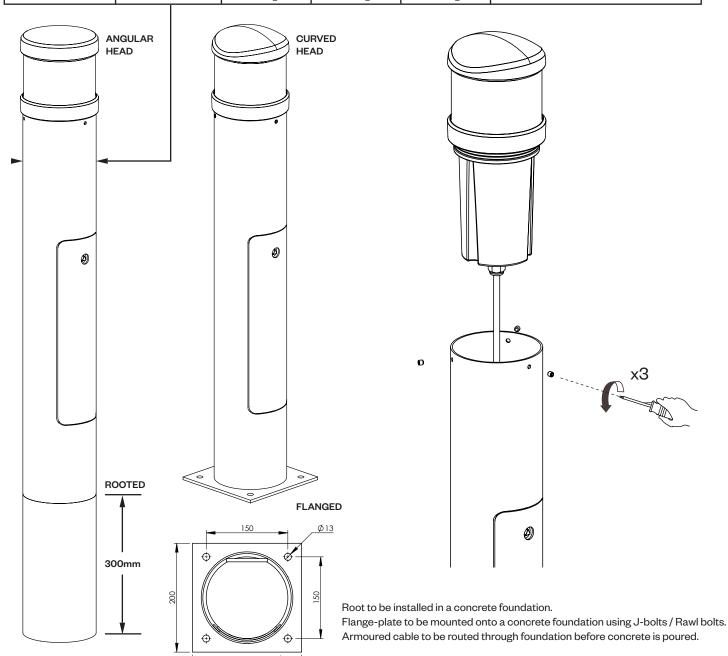

### Kirium Bollard

#### **Product Details**

|                    | Column Diameter | Head Weight | Rooted Version | Flange Version | Power Ranges (Watts)                         |
|--------------------|-----------------|-------------|----------------|----------------|----------------------------------------------|
| Kirium Bollard 160 | 152.4mm         | 2.6kg       | 23.6kg         | 19.6kg         | 3 - 8W (asymmetrical), 5 - 15W (symmetrical) |
| Kirium Bollard 200 | 168.3mm         | 3.5kg       | 24.5kg         | 20.5kg         | 9 - 20W                                      |