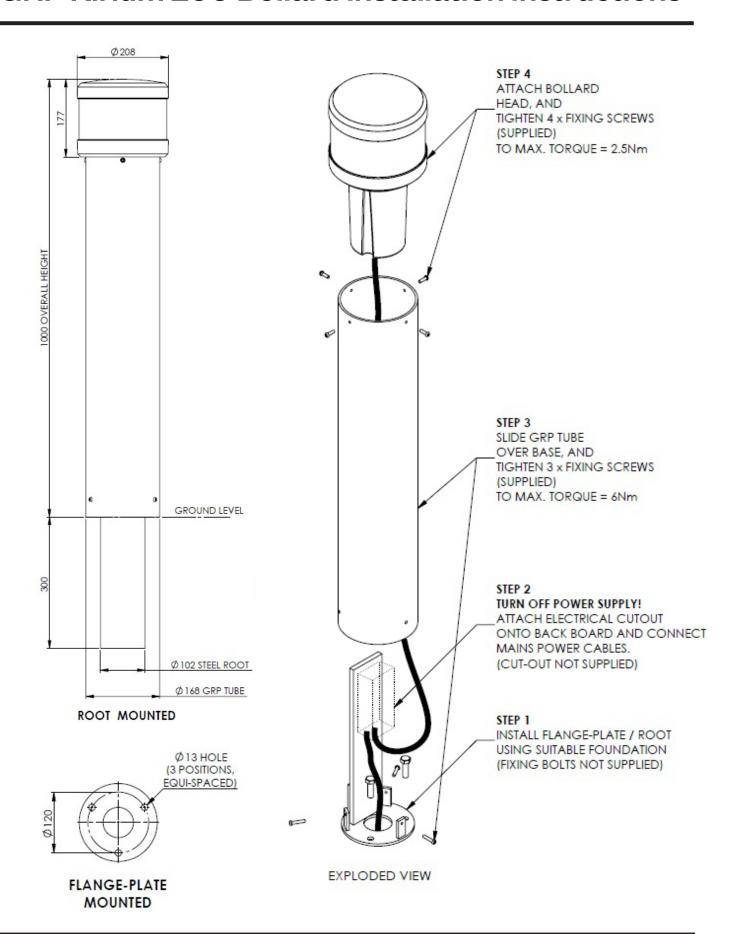

F REQUIRED TO BE USED INDOORS PLEASE CONSULT DW WINDSOR.
- THE LIGHT SOURCE FITTED IN THIS LUMINAIRE SHALL ONLY BE REPLACED
- DO NOT LOOK DIRECTLY AT LED LIGHT SOURCE

#### **Product Details**

|                    | Column Diameter | Head Weight | Rooted Version | Flange Version | Power Ranges (Watts)                         |
|--------------------|-----------------|-------------|----------------|----------------|----------------------------------------------|
| Kirium Bollard 160 | 152.4mm         | 2.6kg       | 23.6kg         | 19.6kg         | 3 - 8W (asymmetrical), 5 - 15W (symmetrical) |
| Kirium Bollard 200 | 168.3mm         | 3.5kg       | 24.5kg         | 20.5kg         | 9 - 20W                                      |





## **GRP Kirium 200 Bollard Installation Instructions**