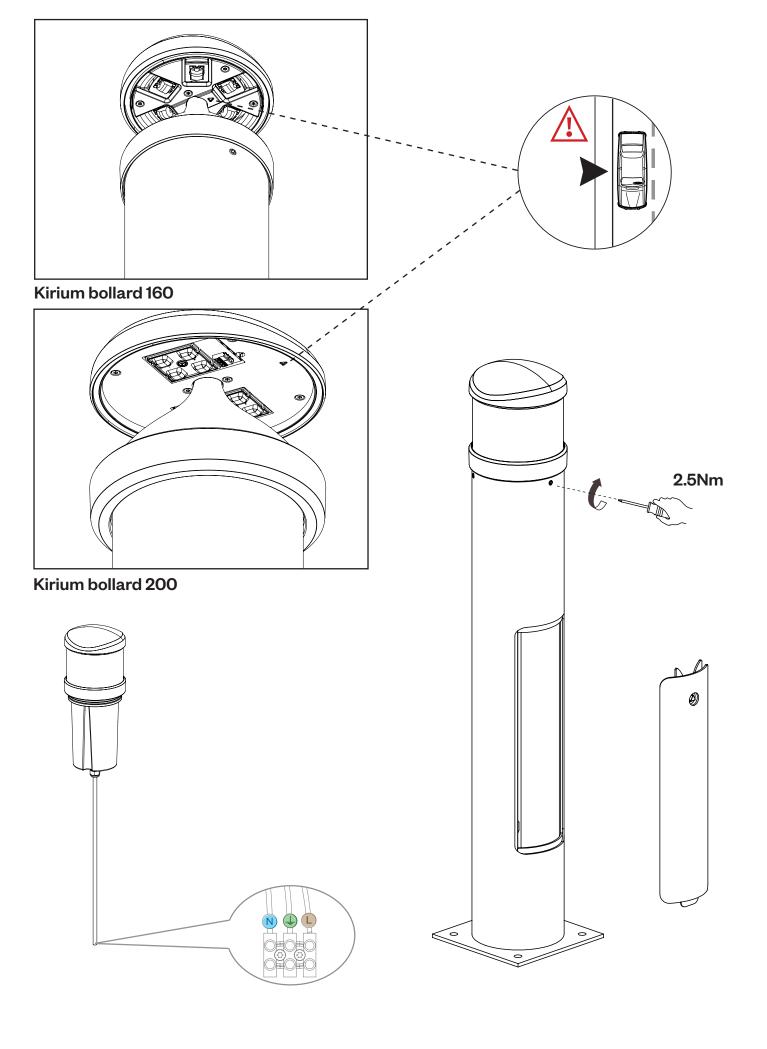

### Kirium Bollard

#### **Product Details**

|                    | Column Diameter | Head Weight | Rooted Version | Flange Version | Power Ranges (Watts)                         |
|--------------------|-----------------|-------------|----------------|----------------|----------------------------------------------|
| Kirium Bollard 160 | 152.4mm         | 2.6kg       | 23.6kg         | 19.6kg         | 3 - 8W (asymmetrical), 5 - 15W (symmetrical) |
| Kirium Bollard 200 | 168.3mm         | 3.5kg       | 24.5kg         | 20.5kg         | 9 - 20W                                      |